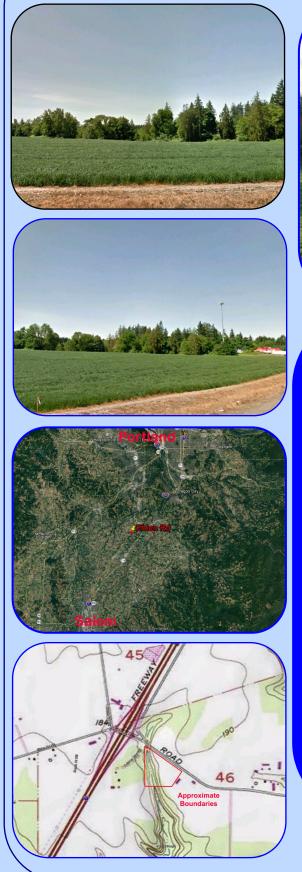

# **10 +/- Acres Willamette Valley Farmland** Vacant Irrigated land near I-5 Donald/Aurora Exit #278

### \$585,000.

- 10 +/- Acres Willamette Valley Oregon Land for Sale
- Vacant farmland approximately 400 ft East of I-5 near I-5 at the Donald/Aurora Exit #278
- Irrigation Water Rights (currently from well on adjacent property)
- Primarily Class II Amity Soil per NRCS
- Subject to short term grass seed lease at \$150/ac/yr
- Currently zoned EFU (Exclusive Farm Use)
- Part of TL 400, Sec. 15, T4S, R1W, W.M.
   (Sale subject to final recording of Partition Plat)
- RMLS #16079268
- Additional 139 acres available –