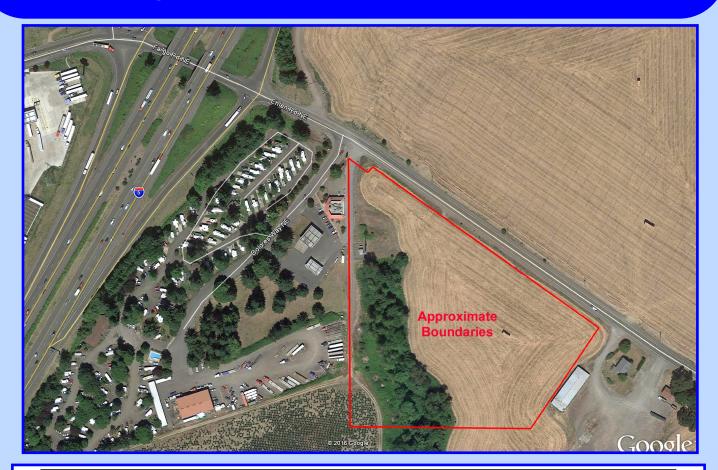

### \$585,000.

- 10 +/- Acres Willamette Valley Oregon Land for Sale
- Vacant farmland approximately 400 ft East of I-5 near I-5 at the Donald/Aurora Exit #278
- Irrigation Water Rights (currently from well on adjacent property)
- Primarily Class II Amity Soil per NRCS
- Subject to short term grass seed lease at \$150/ac/yr
- Currently zoned EFU (Exclusive Farm Use)
- Part of TL 400, Sec. 15, T4S, R1W, W.M.
   (Sale subject to final recording of Partition Plat)
- RMLS #16079268
- Additional 139 acres available –