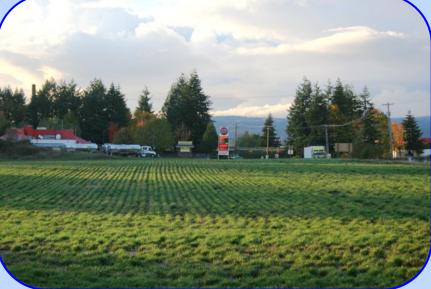

### \$585,000.

- 10 +/- Acres Willamette Valley Oregon Land for Sale
- Vacant farmland approximately 400 ft East of I-5 near I-5 at the Donald/Aurora Exit #278
- Irrigation Water Rights (currently from well on adjacent property)
- Primarily Class II Amity Soil per NRCS
- Subject to short term grass seed lease at \$150/ac/yr
- Currently zoned EFU (Exclusive Farm Use)
- Part of TL 400, Sec. 15, T4S, R1W, W.M.
   (Sale subject to final recording of Partition Plat)
- RMLS #16079268
- Additional 139 acres available –