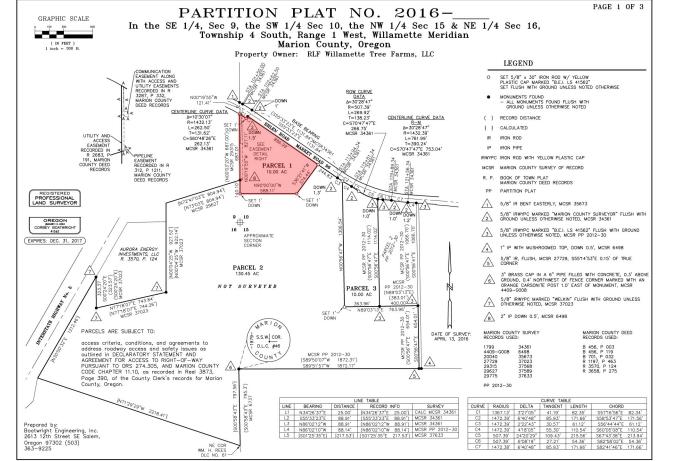

### \$585,000.

- 10 +/- Acres Willamette Valley Oregon Land for Sale
- Vacant farmland approximately 400 ft East of I-5 near I-5 at the Donald/Aurora Exit #278
- Irrigation Water Rights (currently from well on adjacent property)
- Primarily Class II Amity Soil per NRCS
- Subject to short term grass seed lease at \$150/ac/yr
- Currently zoned EFU (Exclusive Farm Use)
- Part of TL 400, Sec. 15, T4S, R1W, W.M.
   (Sale subject to final recording of Partition Plat)
- RMLS #16079268
- Additional 139 acres available –