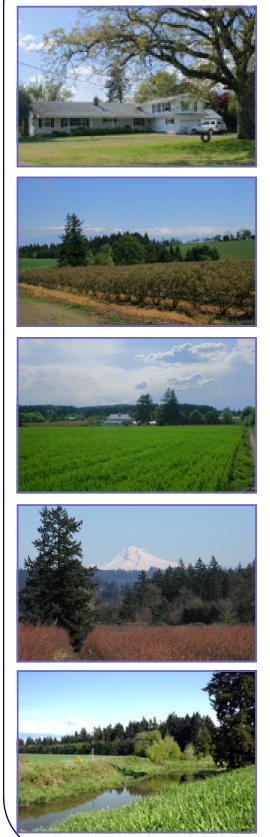

## 58 Acre Farm with Irrigation 25460 SW Baker Rd. Sherwood, Oregon

- \$1,395,000.
- 58.39 Acre Farm with Irrigation
- 17 Acres Planted in Blueberries
- 3 Bedroom, 2.5 Bath, 2700 +/- Sq. Ft. Home plus partial basement
- Barns and Outbuildings
- Close-in location between Sherwood & Wilsonville
- Spectacular Mt. Hood View
- Includes Measure 49 approval to partition two 2-acre building lots from property within 10 years of purchase
- Large Pond; Rock Creek flows through property
- 45.8 +/- Acres of Water Rights (Pond & 2 Irrigation Wells)
- Zoned EFU with Quality Soils
- Access from Morgan Rd. and Baker Rd.
- Annual Taxes: approx. \$4027.74 (Clackamas County)
- Tax Lots 1000 & 1203, Section 4, T3S, R1W, W.M.
- 1 acre on east boundary subject to long-term lease option
- Realtor's Multiple Listing # 10039629