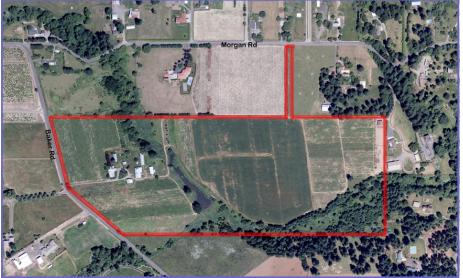

## 58 Acre Farm with Irrigation 25460 SW Baker Rd. Sherwood, Oregon

- \$1,395,000.
- 58.39 Acre Farm with Irrigation
- 17 Acres Planted in Blueberries
- 3 Bedroom, 2.5 Bath, 2700 +/- Sq. Ft. Home plus partial basement
- Barns and Outbuildings
- Close-in location between Sherwood & Wilsonville
- Spectacular Mt. Hood View
- Includes Measure 49 approval to partition two 2-acre building lots from property within 10 years of purchase
- Large Pond; Rock Creek flows through property
- 45.8 +/- Acres of Water Rights (Pond & 2 Irrigation Wells)
- Zoned EFU with Quality Soils
- Access from Morgan Rd. and Baker Rd.
- Annual Taxes: approx. \$4027.74 (Clackamas County)
- Tax Lots 1000 & 1203, Section 4, T3S, R1W, W.M.
- 1 acre on east boundary subject to long-term lease option
- Realtor's Multiple Listing # 10039629