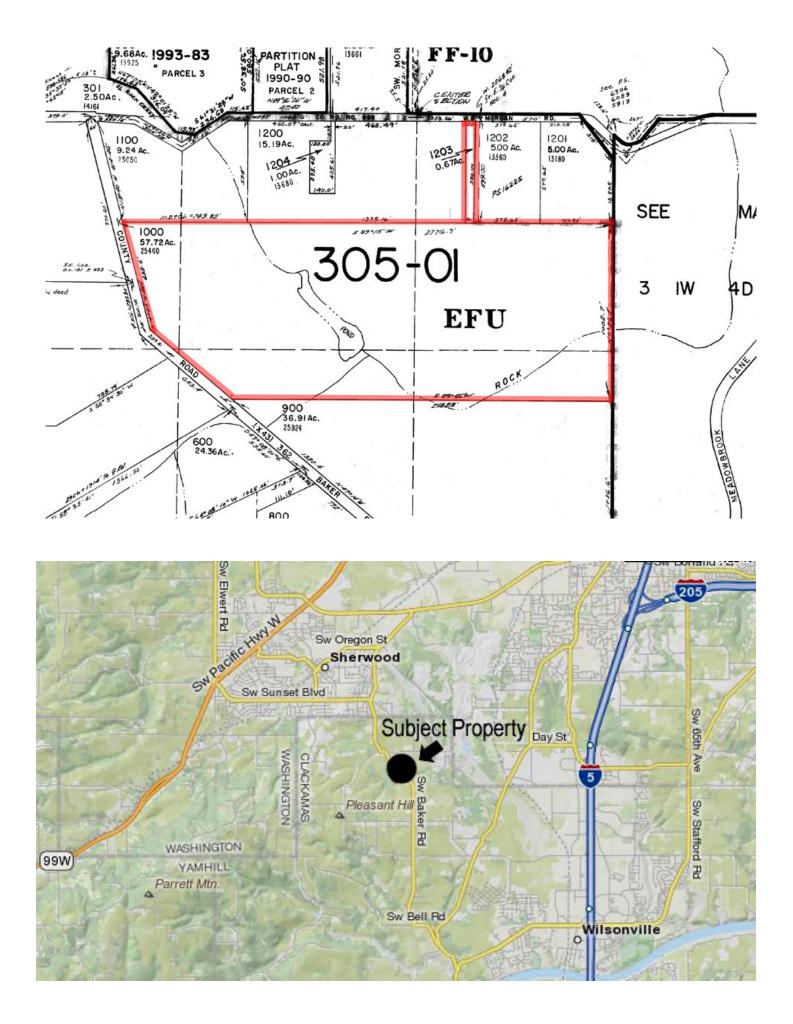

## 58 Acre Farm with Irrigation 25460 SW Baker Rd. Sherwood, Oregon

- \$1,395,000.
- 58.39 Acre Farm with Irrigation
- 17 Acres Planted in Blueberries
- 3 Bedroom, 2.5 Bath, 2700 +/- Sq. Ft. Home plus partial basement
- Barns and Outbuildings
- Close-in location between Sherwood & Wilsonville
- Spectacular Mt. Hood View
- Includes Measure 49 approval to partition two 2-acre building lots from property within 10 years of purchase
- Large Pond; Rock Creek flows through property
- 45.8 +/- Acres of Water Rights (Pond & 2 Irrigation Wells)
- Zoned EFU with Quality Soils
- Access from Morgan Rd. and Baker Rd.
- Annual Taxes: approx. \$4027.74 (Clackamas County)
- Tax Lots 1000 & 1203, Section 4, T3S, R1W, W.M.
- 1 acre on east boundary subject to long-term lease option
- Realtor's Multiple Listing # 10039629