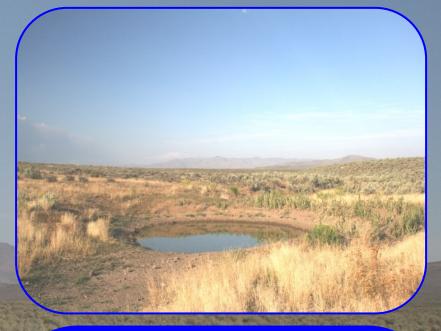

## Highway 26, Ironside OR 97808 \$400,000.

- 800± Acres of Range Land
- Majestic Views of Ironside Mountain
- Livestock Water Reservoirs
- 80± acres previously cultivated
- Slightly over an hour to Ontario
- Homestead site with old well (no pump or windmill)
- Fenced for livestock
- Fiber optic cable and power at Hwy 26
- Zoned Exclusive Range Use (ERU/C-A2)
- Malheur County Annual Taxes: \$85.18
- TL 4000 and portion of TL 4200, T14S, R39E, W.M.
- Sale subject to completion of lot line adjustment currently in progress
- RMLS #15485186