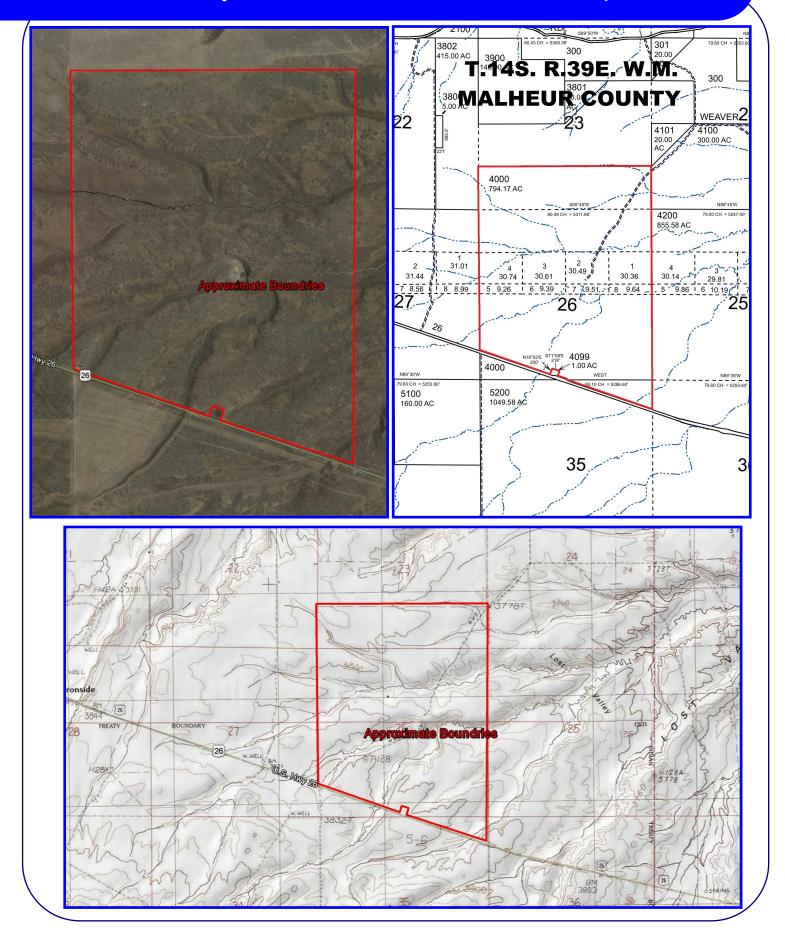

## 800 +/- Acres near Ironside, OR

## Highway 26, Ironside OR 97808 \$400,000.

- 800± Acres of Range Land
- Majestic Views of Ironside Mountain
- Livestock Water Reservoirs
- 80± acres previously cultivated
- Slightly over an hour to Ontario
- Homestead site with old well (no pump or windmill)
- Fenced for livestock
- Fiber optic cable and power at Hwy 26
- Zoned Exclusive Range Use (ERU/C-A2)
- Malheur County Annual Taxes: \$85.18
- TL 4000 and portion of TL 4200, T14S, R39E, W.M.
- Sale subject to completion of lot line adjustment currently in progress
- RMLS #15485186