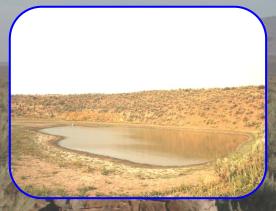

## Highway 26, Ironside OR 97808 \$400,000.

- 800± Acres of Range Land
- Majestic Views of Ironside Mountain
- Livestock Water Reservoirs
- 80± acres previously cultivated
- Slightly over an hour to Ontario
- Homestead site with old well (no pump or windmill)
- Fenced for livestock
- Fiber optic cable and power at Hwy 26
- Zoned Exclusive Range Use (ERU/C-A2)
- Malheur County Annual Taxes: \$85.18
- TL 4000 and portion of TL 4200, T14S, R39E, W.M.
- Sale subject to completion of lot line adjustment currently in progress
- RMLS #15485186