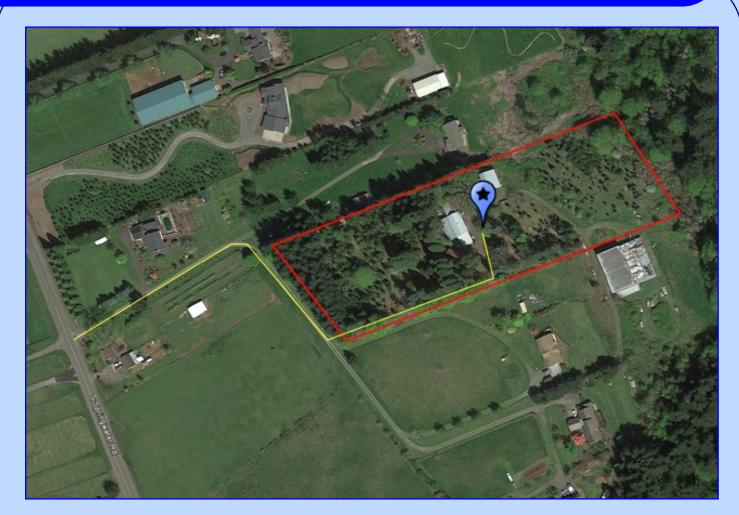

## 20978 S. Springwater Rd. Estacada, Oregon \$329,000.

- 5 +/- Acres
- Buildable Acreage with Mountain Views
- Private and Wooded
- Many Varieties of Trees
- Adjacent to Milo McIver State Park
- Classic Mercantile Building
- 2 Red Barns
- Potential domestic water hook-up from Springwater Estates Community Water System
- Clackamas County
- Annual Taxes: \$2065.94
- Tax Lot 4408, Sec. 13, T3S, R3E, W.M.
- RMLS #16052678