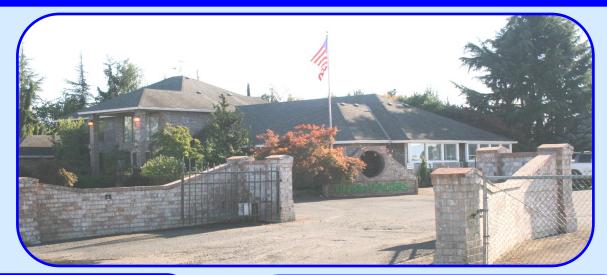

## 119 +/- Acre Nursery Headquarters

Eugene Wolf, Broker 503-682-1789 office 503-704-5262 cell www.wolfnw.com

WOLF NW Properties, Inc.

## 7375 NW Roy Rd. Cornelius, OR 97113

## \$3,900,000

- 119.92 +/- Acres
- Headquarters of Irrigated Gravel Container Yard Nursery
- Spacious 5900 +/- SF Office Building
- Field Office/Storage Building near Lake
- Large Reservoirs and In-ground Irrigation and Water Recirculation System
- Water Rights from 2 Irrigation Wells and Tualatin Valley
  Irrigation District
- (2) Cooler Buildings: approximately 90 X 200 & 60 X 200 (leased thru 12/31/15)
- Approximately 100 X 190 Utility Building
- Approximately 20 X 80 Storage and Workroom Building with Walk-in Cooler
- Covered Shipping and Receiving Area
- Approximately 95 Loading Docks
- Greenhouses with Heated Beds and Radiant Heat
- Additional Unheated Hoophouses
- Gated Entrances and Fencing
- Move-in ready to start production
- Equipment available
- Washington County
- Annual Taxes: \$28,111.64
- RMLS #15145594