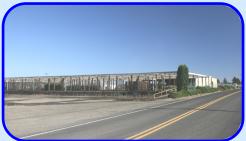

## \$3,900,000

- 119.92 +/- Acres
- Headquarters of Irrigated Gravel Container Yard Nursery
- Spacious 5900 +/- SF Office Building
- Field Office/Storage Building near Lake
- Large Reservoirs and In-ground Irrigation and Water Recirculation System
- Water Rights from 2 Irrigation Wells and Tualatin Valley
  Irrigation District
- (2) Cooler Buildings: approximately 90 X 200 & 60 X 200 (leased thru 12/31/15)
- Approximately 100 X 190 Utility Building
- Approximately 20 X 80 Storage and Workroom Building with Walk-in Cooler
- Covered Shipping and Receiving Area
- Approximately 95 Loading Docks
- Greenhouses with Heated Beds and Radiant Heat
- Additional Unheated Hoophouses
- Gated Entrances and Fencing
- Move-in ready to start production
- Equipment available
- Washington County
- Annual Taxes: \$28,111.64
- RMLS #15145594