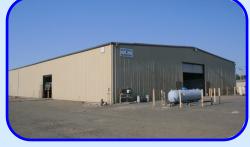

## \$3,900,000

- 119.92 +/- Acres
- Headquarters of Irrigated Gravel Container Yard Nursery
- Spacious 5900 +/- SF Office Building
- Field Office/Storage Building near Lake
- Large Reservoirs and In-ground Irrigation and Water Recirculation System
- Water Rights from 2 Irrigation Wells and Tualatin Valley
  Irrigation District
- (2) Cooler Buildings: approximately 90 X 200 & 60 X 200 (leased thru 12/31/15)
- Approximately 100 X 190 Utility Building
- Approximately 20 X 80 Storage and Workroom Building with Walk-in Cooler
- Covered Shipping and Receiving Area
- Approximately 95 Loading Docks
- Greenhouses with Heated Beds and Radiant Heat
- Additional Unheated Hoophouses
- Gated Entrances and Fencing
- Move-in ready to start production
- Equipment available
- Washington County
- Annual Taxes: \$28,111.64
- RMLS #15145594