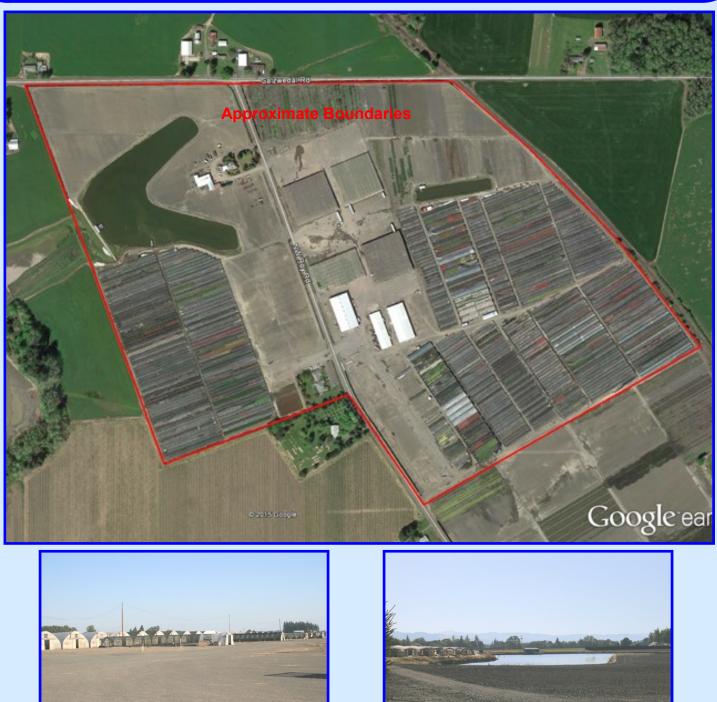

## \$3,900,000

- 119.92 +/- Acres
- Headquarters of Irrigated Gravel Container Yard Nursery
- Spacious 5900 +/- SF Office Building
- Field Office/Storage Building near Lake
- Large Reservoirs and In-ground Irrigation and Water Recirculation System
- Water Rights from 2 Irrigation Wells and Tualatin Valley
  Irrigation District
- (2) Cooler Buildings: approximately 90 X 200 & 60 X 200 (leased thru 12/31/15)
- Approximately 100 X 190 Utility Building
- Approximately 20 X 80 Storage and Workroom Building with Walk-in Cooler
- Covered Shipping and Receiving Area
- Approximately 95 Loading Docks
- Greenhouses with Heated Beds and Radiant Heat
- Additional Unheated Hoophouses
- Gated Entrances and Fencing
- Move-in ready to start production
- Equipment available
- Washington County
- Annual Taxes: \$28,111.64
- RMLS #15145594