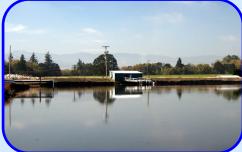

## \$3,900,000

- 119.92 +/- Acres
- Headquarters of Irrigated Gravel Container Yard Nursery
- Spacious 5900 +/- SF Office Building
- Field Office/Storage Building near Lake
- Large Reservoirs and In-ground Irrigation and Water Recirculation System
- Water Rights from 2 Irrigation Wells and Tualatin Valley
  Irrigation District
- (2) Cooler Buildings: approximately 90 X 200 & 60 X 200 (leased thru 12/31/15)
- Approximately 100 X 190 Utility Building
- Approximately 20 X 80 Storage and Workroom Building with Walk-in Cooler
- Covered Shipping and Receiving Area
- Approximately 95 Loading Docks
- Greenhouses with Heated Beds and Radiant Heat
- Additional Unheated Hoophouses
- Gated Entrances and Fencing
- Move-in ready to start production
- Equipment available
- Washington County
- Annual Taxes: \$28,111.64
- RMLS #15145594