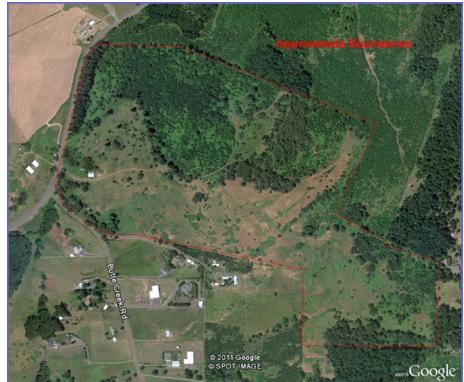

## **Opportunity for Large Acreage within 3 miles of a City!**

- 155.6 +/- Acre Country Estate Site with preliminary approval to build a residence– Please contact Broker for details
- Large Picturesque Acreage in the I-5 Corridor
- Beautiful Willamette Valley Views
- Terrain: Rolling with Level Areas, Open pasture & treed areas
- Pasture, Trees, and Barn; Fenced for Cattle
- Extensive 20-yr old reprod timber: approximately 20,000 trees planted in 1993
- Convenient Location approximately:
  - 2.3 miles from Lebanon's City Limits
    3 miles from Super Walmart and other retail
    11 miles from I-5 at Hwy 34 Exit #228
    24 miles SE of Oregon State University in Corvallis
    40 miles South of the Oregon State Capitol in Salem
    40 miles North of the University of Oregon in Eugene
  - 98 miles South of Portland International Airport
- Views and Privacy
- Linn County; Annual Taxes: Approx. \$600.17
- Tax Lot 300, Section 33, T12S, R2W, W.M
- Realtors Multiple Listing System #13175318