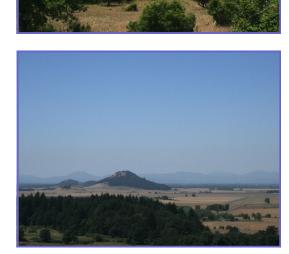

## **Opportunity for Large Acreage within 3 miles of a City!**

- 155.6 +/- Acre Country Estate Site with preliminary approval to build a residence– Please contact Broker for details
- Large Picturesque Acreage in the I-5 Corridor
- Beautiful Willamette Valley Views
- Terrain: Rolling with Level Areas, Open pasture & treed areas
- Pasture, Trees, and Barn; Fenced for Cattle
- Extensive 20-yr old reprod timber: approximately 20,000 trees planted in 1993
- Convenient Location approximately:
  - 2.3 miles from Lebanon's City Limits
    3 miles from Super Walmart and other retail
    11 miles from I-5 at Hwy 34 Exit #228
    24 miles SE of Oregon State University in Corvallis
    40 miles South of the Oregon State Capitol in Salem
    40 miles North of the University of Oregon in Eugene
  - 98 miles South of Portland International Airport
- Views and Privacy
- Linn County; Annual Taxes: Approx. \$600.17
- Tax Lot 300, Section 33, T12S, R2W, W.M
- Realtors Multiple Listing System #13175318