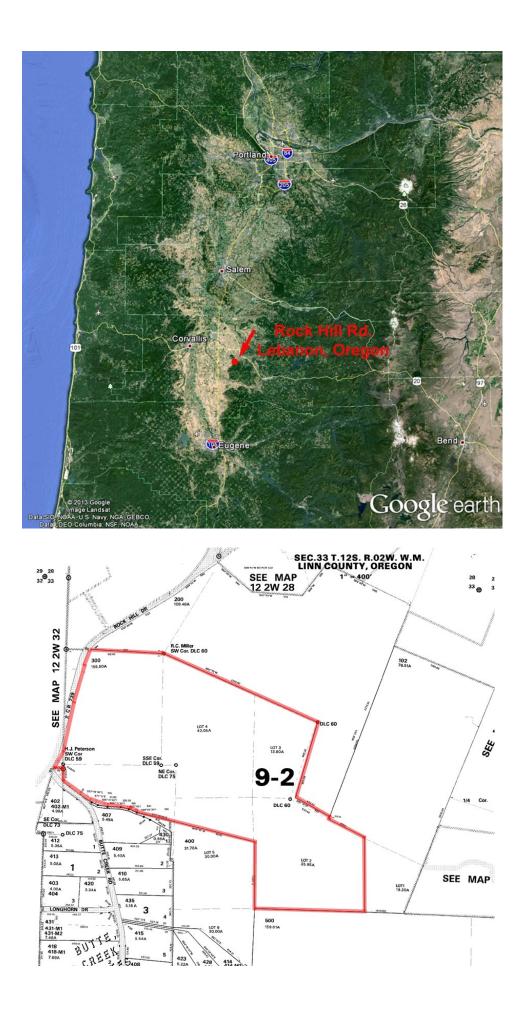

## Rock Hill Rd. Lebanon, Oregon 97355

\$450,000.

## **Opportunity for Large Acreage within 3 miles of a City!**

- 155.6 +/- Acre Country Estate Site with preliminary approval to build a residence– Please contact Broker for details
- Large Picturesque Acreage in the I-5 Corridor
- Beautiful Willamette Valley Views
- Terrain: Rolling with Level Areas, Open pasture & treed areas
- Pasture, Trees, and Barn; Fenced for Cattle
- Extensive 20-yr old reprod timber: approximately 20,000 trees planted in 1993
- Convenient Location approximately:
  - 2.3 miles from Lebanon's City Limits
    3 miles from Super Walmart and other retail
    11 miles from I-5 at Hwy 34 Exit #228
    24 miles SE of Oregon State University in Corvallis
    40 miles South of the Oregon State Capitol in Salem
    40 miles North of the University of Oregon in Eugene
  - 98 miles South of Portland International Airport
- Views and Privacy
- Linn County; Annual Taxes: Approx. \$600.17
- Tax Lot 300, Section 33, T12S, R2W, W.M
- Realtors Multiple Listing System #13175318