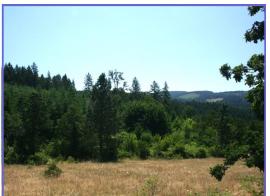

## **Opportunity for Large Acreage within 3 miles of a City!**

- 155.6 +/- Acre Country Estate Site with preliminary approval to build a residence– Please contact Broker for details
- Large Picturesque Acreage in the I-5 Corridor
- Beautiful Willamette Valley Views
- Terrain: Rolling with Level Areas, Open pasture & treed areas
- Pasture, Trees, and Barn; Fenced for Cattle
- Extensive 20-yr old reprod timber: approximately 20,000 trees planted in 1993
- Convenient Location approximately:
  - 2.3 miles from Lebanon's City Limits
    3 miles from Super Walmart and other retail
    11 miles from I-5 at Hwy 34 Exit #228
    24 miles SE of Oregon State University in Corvallis
    40 miles South of the Oregon State Capitol in Salem
    40 miles North of the University of Oregon in Eugene
  - 98 miles South of Portland International Airport
- Views and Privacy
- Linn County; Annual Taxes: Approx. \$600.17
- Tax Lot 300, Section 33, T12S, R2W, W.M
- Realtors Multiple Listing System #13175318