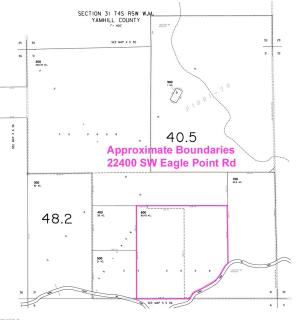

## **Mountain Views, Timber, Suitable for Vineyard**

22400 SW Eagle Point Rd. Sheridan, Oregon 97378

\$560,000.

- 80.43 +/- Acres
- Timbered Property with South Slopes & Vineyard Soils
- 1200 SF Manufactured Home with Basement & Shop
- 1344 SF Manufactured Home with Shop
- Dividable into 2 legal lots of record with a home on each parcel per Yamhill County planner
- Replacement Dwelling Permits for both homes
- Beautiful Building Sites with Spectacular Views of Mt. Hood and Mt. Jefferson
- Extensive Merchantable Timber
- McMinnville Schools
  - Yamhill County-TL 600, Section 31, T4S, R5W, W.M.
- Taxes are approximately \$788.85 annually
- RMLS #13283081

## Approximate Boundaries 22400 SW Eagle Point Rd.

Center: 45.1774°N 123.3486°W Elevation at center: 919 feet (280 meters) Quad: Yamhill River Drg Name: f45123a1 Drg Source Scale: 1:100,000 Projection: NAD83/WGS84