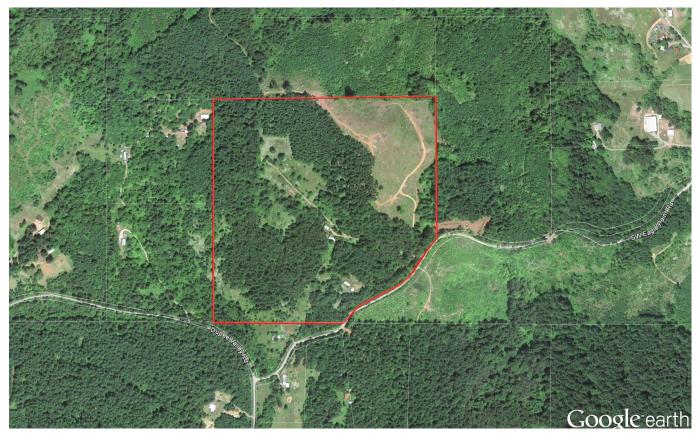

## 80 +/- Acres with 2 Homes

## Approximate Boundaries 22400 SW Eagle Point Rd.

Center: 45.1774°N 123.3486°W Elevation at center: 919 feet (280 meters) Quad: Yamhill River Drg Name: f45123a1 Drg Source Scale: 1:100,000 Projection: NAD83/WGS84