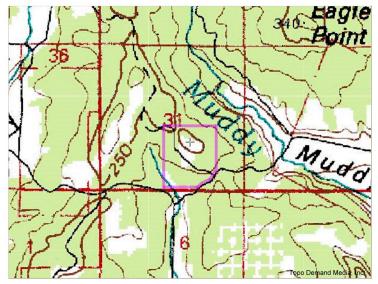

## Approximate Boundaries 22400 SW Eagle Point Rd.

Center: 45.1774°N 123.3486°W Elevation at center: 919 feet (280 meters) Quad: Yamhill River Drg Name: f45123a1 Drg Source Scale: 1:100,000 Projection: NAD83/WGS84