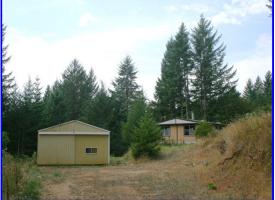

## **Mountain Views, Timber, Suitable for Vineyard**

22400 SW Eagle Point Rd. Sheridan, Oregon 97378

\$560,000.

- 80.43 +/- Acres
- Timbered Property with South Slopes & Vineyard Soils
- 1200 SF Manufactured Home with Basement & Shop
- 1344 SF Manufactured Home with Shop
- Dividable into 2 legal lots of record with a home on each parcel per Yamhill County planner
- Replacement Dwelling Permits for both homes
- Beautiful Building Sites with Spectacular Views of Mt. Hood and Mt. Jefferson
- Extensive Merchantable Timber
- McMinnville Schools
  - Yamhill County-TL 600, Section 31, T4S, R5W, W.M.
- Taxes are approximately \$788.85 annually
- RMLS #13283081