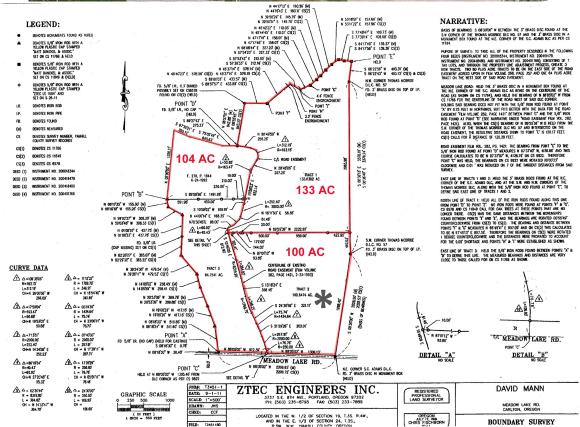

## 100 Acres Farm Land near Carlton

Yamhill County Oregon - Oregon's Premier Wine Country

11208 Foothills Rd. Carlton, Oregon

- \$649,000.
- Beautiful 100 +/- Acres East of Carlton, Oregon
- Yamhill County Oregon's Premier Wine Country
- Manufactured Home (3BR/2BA) on Basement
- Approx. 64 acres Cultivated (Leased Year-to-Year)
- Beautiful Views and Rolling Hills
- Pond
- Some Vineyard Soils
- Timber and Meadows
- Wildlife
- Realtors Multiple Listing #12080725
- Recent Partition Completed: Additional parcels available:
  - Northeast 133 Acres with Remodeled Farmhouse \$798,000. (RMLS #12518544)
  - West 103 Acres with Bunkhouse & Horse Stables \$575,000. (RMLS #12203469)