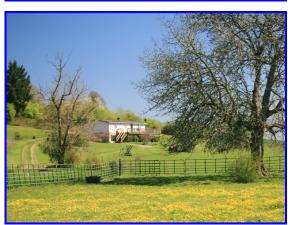

## 100 Acres Farm Land near Carlton

Yamhill County Oregon - Oregon's Premier Wine Country

11208 Foothills Rd. Carlton, Oregon

- \$649,000.
- Beautiful 100 +/- Acres East of Carlton, Oregon
- Yamhill County Oregon's Premier Wine Country
- Manufactured Home (3BR/2BA) on Basement
- Approx. 64 acres Cultivated (Leased Year-to-Year)
- Beautiful Views and Rolling Hills
- Pond
- Some Vineyard Soils
- Timber and Meadows
- Wildlife
- Realtors Multiple Listing #12080725
- Recent Partition Completed: Additional parcels available:
  - Northeast 133 Acres with Remodeled Farmhouse \$798,000. (RMLS #12518544)
  - West 103 Acres with Bunkhouse & Horse Stables \$575,000. (RMLS #12203469)