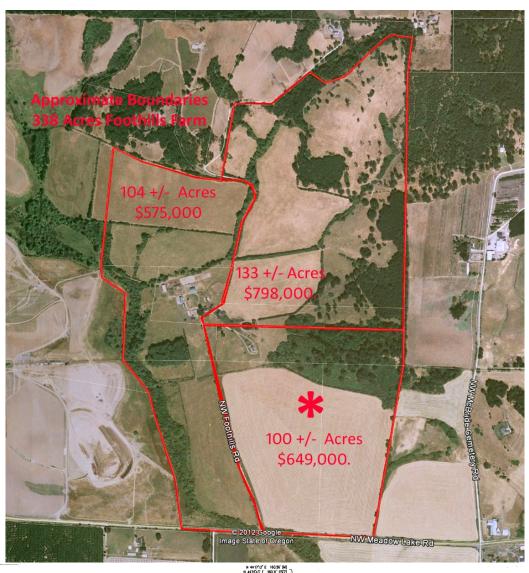

## 100 Acres Farm Land near Carlton

Yamhill County Oregon - Oregon's Premier Wine Country

11208 Foothills Rd. Carlton, Oregon

- \$649,000.
- Beautiful 100 +/- Acres East of Carlton, Oregon
- Yamhill County Oregon's Premier Wine Country
- Manufactured Home (3BR/2BA) on Basement
- Approx. 64 acres Cultivated (Leased Year-to-Year)
- Beautiful Views and Rolling Hills
- Pond
- Some Vineyard Soils
- Timber and Meadows
- Wildlife
- Realtors Multiple Listing #12080725
- Recent Partition Completed: Additional parcels available:
  - Northeast 133 Acres with Remodeled Farmhouse \$798,000. (RMLS #12518544)
  - West 103 Acres with Bunkhouse & Horse Stables \$575,000. (RMLS #12203469)