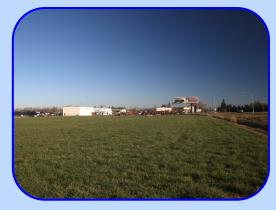

## 5.1 +/- acres Commercial Development Land

#### Highway 34, Albany, OR

#### \$500,000.

- 5.1 +/- Acres Commercial Development Land
- Prime location!
- On Hwy 34 near Albany, OR between Corvallis & I-5
- Zoned UD-II (Urban Development II)
- Variety of Uses
- Road Frontage and Good Visibility
- Vacant Land with Double-Sided Billboard
- Cleared, Level and Usable
- Linn County
- Annual Taxes: \$3230.63
- Tax Lot 805, Sec. 34, T11S, R4W, W.M.
- Sale subject to completion of lot line adjustment
- RMLS #15470124