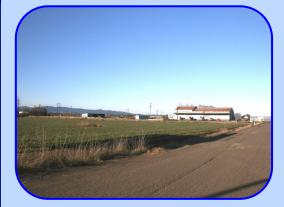

## 5.1 +/- acres Commercial Development Land

#### Highway 34, Albany, OR

#### \$500,000.

- 5.1 +/- Acres Commercial Development Land
- Prime location!
- On Hwy 34 near Albany, OR between Corvallis & I-5
- Zoned UD-II (Urban Development II)
- Variety of Uses
- Road Frontage and Good Visibility
- Vacant Land with Double-Sided Billboard
- Cleared, Level and Usable
- Linn County
- Annual Taxes: \$3230.63
- Tax Lot 805, Sec. 34, T11S, R4W, W.M.
- Sale subject to completion of lot line adjustment
- RMLS #15470124