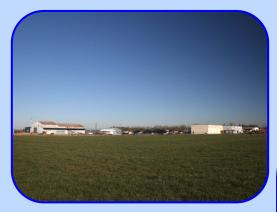

## 5.1 +/- acres Commercial Development Land

#### Highway 34, Albany, OR

#### \$500,000.

- 5.1 +/- Acres Commercial Development Land
- Prime location!
- On Hwy 34 near Albany, OR between Corvallis & I-5
- Zoned UD-II (Urban Development II)
- Variety of Uses
- Road Frontage and Good Visibility
- Vacant Land with Double-Sided Billboard
- Cleared, Level and Usable
- Linn County
- Annual Taxes: \$3230.63
- Tax Lot 805, Sec. 34, T11S, R4W, W.M.
- Sale subject to completion of lot line adjustment
- RMLS #15470124