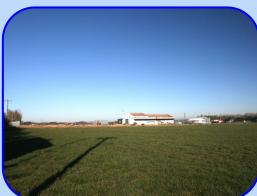

## 5.1 +/- acres Commercial Development Land

#### Highway 34, Albany, OR

#### \$500,000.

- 5.1 +/- Acres Commercial Development Land
- Prime location!
- On Hwy 34 near Albany, OR between Corvallis & I-5
- Zoned UD-II (Urban Development II)
- Variety of Uses
- Road Frontage and Good Visibility
- Vacant Land with Double-Sided Billboard
- Cleared, Level and Usable
- Linn County
- Annual Taxes: \$3230.63
- Tax Lot 805, Sec. 34, T11S, R4W, W.M.
- Sale subject to completion of lot line adjustment
- RMLS #15470124