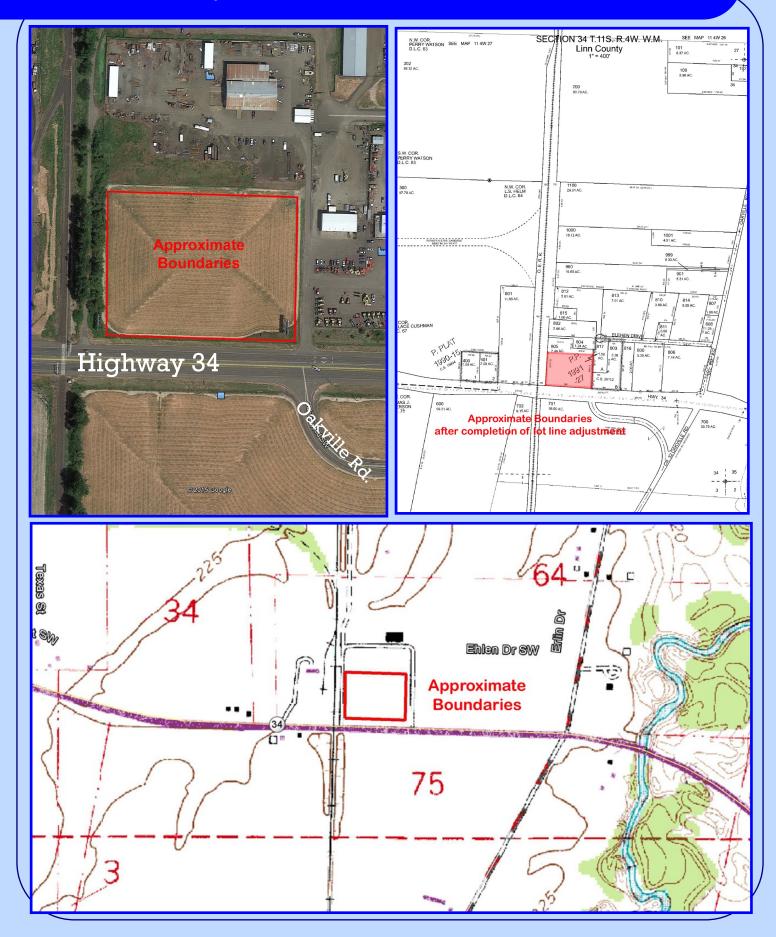

## 5.1 +/- acres Commercial Development Land

#### Highway 34, Albany, OR

#### \$500,000.

- 5.1 +/- Acres Commercial Development Land
- Prime location!
- On Hwy 34 near Albany, OR between Corvallis & I-5
- Zoned UD-II (Urban Development II)
- Variety of Uses
- Road Frontage and Good Visibility
- Vacant Land with Double-Sided Billboard
- Cleared, Level and Usable
- Linn County
- Annual Taxes: \$3230.63
- Tax Lot 805, Sec. 34, T11S, R4W, W.M.
- Sale subject to completion of lot line adjustment
- RMLS #15470124