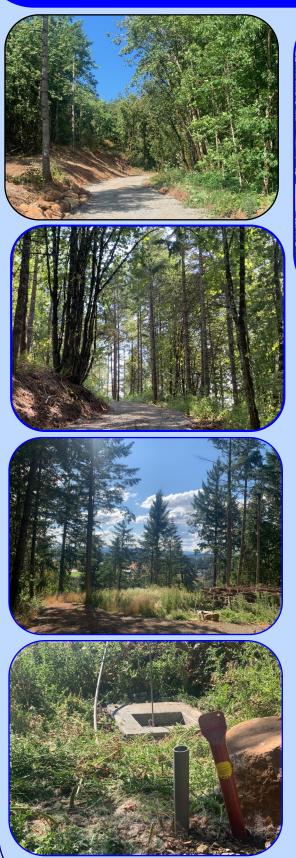

### \$1,385,000.

- 13.17 +/- Acres
- Vacant Buildable Land with Westerly Views
- Beautiful "top of the property" building site
- Overlooking picturesque Stafford/Wilsonville farmland and sunsets over Ladd Hill
- New gravel driveway to building site has been established with utility conduits and pull boxes
- Recent Template Test Dwelling approval from Clackamas County to build a residence
- Septic Approval in 2019
- Timber and Seasonal Creek
- Clackamas County
- Zoned TBR (Timber)
- Annual Taxes: \$963.63
- Property consists of 2 legal lots of record per Clackamas County
- Tax Lots 601 and 602, Section 4, T3S, R1E, W.M.
- RMLS # 24320750