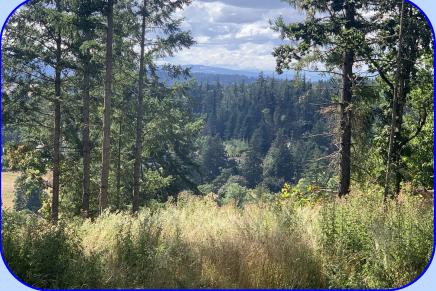

### \$1,385,000.

- 13.17 +/- Acres
- Vacant Buildable Land with Westerly Views
- Beautiful "top of the property" building site
- Overlooking picturesque Stafford/Wilsonville farmland and sunsets over Ladd Hill
- New gravel driveway to building site has been established with utility conduits and pull boxes
- Recent Template Test Dwelling approval from Clackamas County to build a residence
- Septic Approval in 2019
- Timber and Seasonal Creek
- Clackamas County
- Zoned TBR (Timber)
- Annual Taxes: \$963.63
- Property consists of 2 legal lots of record per Clackamas County
- Tax Lots 601 and 602, Section 4, T3S, R1E, W.M.
- RMLS # 24320750