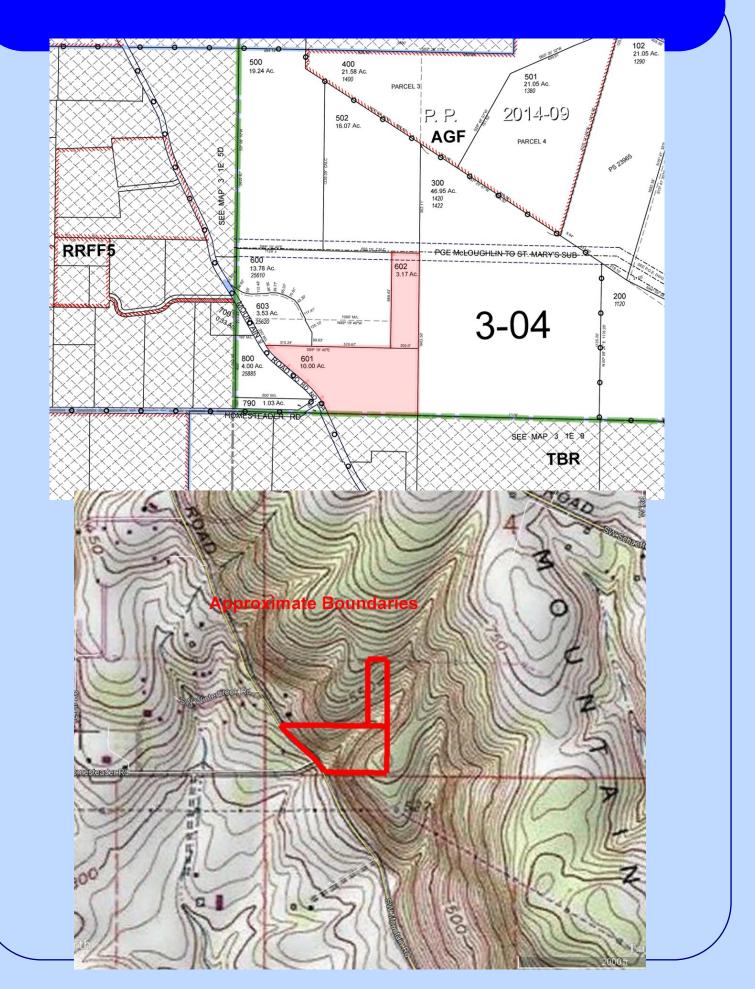

### \$1,385,000.

- 13.17 +/- Acres
- Vacant Buildable Land with Westerly Views
- Beautiful "top of the property" building site
- Overlooking picturesque Stafford/Wilsonville farmland and sunsets over Ladd Hill
- New gravel driveway to building site has been established with utility conduits and pull boxes
- Recent Template Test Dwelling approval from Clackamas County to build a residence
- Septic Approval in 2019
- Timber and Seasonal Creek
- Clackamas County
- Zoned TBR (Timber)
- Annual Taxes: \$963.63
- Property consists of 2 legal lots of record per Clackamas County
- Tax Lots 601 and 602, Section 4, T3S, R1E, W.M.
- RMLS # 24320750