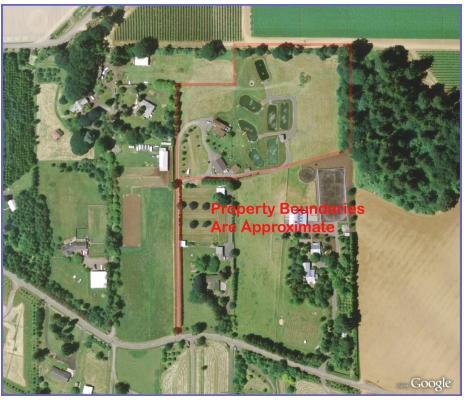

## 6.9 Acres with Beautiful Home and 10 Spectacular Ponds

Information Contained Herein from Sources Deemed Reliable, But Not Guaranteed 17225 NW Lucy Reeder Rd. Portland, Oregon \$1,199,000.

- 6.9 Acres on Fabulous Sauvie Island in the Columbia River
- Beautiful 2900+ SF Home overlooking 10 Ponds

   3 Bedroom, 3 Bath plus Family Room, Workshop & Deck
   Spacious Kitchen with Oak Cabinets & Tile Counters
   Great Room with Vaulted Ceilings and Hardwood Floors
- Quality Fish Hatchery Business providing "stocker fish" for lakes and ponds throughout Oregon & Washington
- 10 vinyl-lined Ponds with elaborate fresh water circulation and aeration system
- 4 wells and water rights; Perimeter fencing
- 40 X 48 Shop with Diesel Generator and 14 X 26 lean-to
- 24 X 18 Hatchery House with Tanks; 10 X 20 Mechanical Bldg
- Meticulous landscaping and fruit trees
- Room for expansion with infrastructure stubbed-in for additional ponds
- Hatchery business equipment and 5500 GMC Duramax delivery truck included (Equipment List Available)
- Multnomah County- Tax Lot 900, Section 6, T2N, R1W, WM
- Annual Taxes- approximately \$4403.85(tax deferral)
- Realtors Multiple Listing System #12353956
- Shown by Appointment Only! Please contact Listing Broker