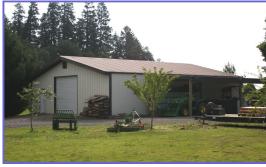

   3 Bedroom, 3 Bath plus Family Room, Workshop & Deck
   Spacious Kitchen with Oak Cabinets & Tile Counters
   Great Room with Vaulted Ceilings and Hardwood Floors
- Quality Fish Hatchery Business providing "stocker fish" for lakes and ponds throughout Oregon & Washington
- 10 vinyl-lined Ponds with elaborate fresh water circulation and aeration system
- 4 wells and water rights; Perimeter fencing
- 40 X 48 Shop with Diesel Generator and 14 X 26 lean-to
- 24 X 18 Hatchery House with Tanks; 10 X 20 Mechanical Bldg
- Meticulous landscaping and fruit trees
- Room for expansion with infrastructure stubbed-in for additional ponds
- Hatchery business equipment and 5500 GMC Duramax delivery truck included (Equipment List Available)
- Multnomah County- Tax Lot 900, Section 6, T2N, R1W, WM
- Annual Taxes- approximately \$4403.85(tax deferral)
- Realtors Multiple Listing System #12353956
- Shown by Appointment Only! Please contact Listing Broker