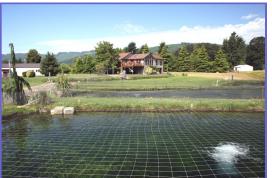

   3 Bedroom, 3 Bath plus Family Room, Workshop & Deck
   Spacious Kitchen with Oak Cabinets & Tile Counters
   Great Room with Vaulted Ceilings and Hardwood Floors
- Quality Fish Hatchery Business providing "stocker fish" for lakes and ponds throughout Oregon & Washington
- 10 vinyl-lined Ponds with elaborate fresh water circulation and aeration system
- 4 wells and water rights; Perimeter fencing
- 40 X 48 Shop with Diesel Generator and 14 X 26 lean-to
- 24 X 18 Hatchery House with Tanks; 10 X 20 Mechanical Bldg
- Meticulous landscaping and fruit trees
- Room for expansion with infrastructure stubbed-in for additional ponds
- Hatchery business equipment and 5500 GMC Duramax delivery truck included (Equipment List Available)
- Multnomah County- Tax Lot 900, Section 6, T2N, R1W, WM
- Annual Taxes- approximately \$4403.85(tax deferral)
- Realtors Multiple Listing System #12353956
- Shown by Appointment Only! Please contact Listing Broker