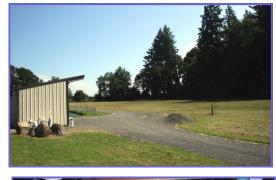

   3 Bedroom, 3 Bath plus Family Room, Workshop & Deck
   Spacious Kitchen with Oak Cabinets & Tile Counters
   Great Room with Vaulted Ceilings and Hardwood Floors
- Quality Fish Hatchery Business providing "stocker fish" for lakes and ponds throughout Oregon & Washington
- 10 vinyl-lined Ponds with elaborate fresh water circulation and aeration system
- 4 wells and water rights; Perimeter fencing
- 40 X 48 Shop with Diesel Generator and 14 X 26 lean-to
- 24 X 18 Hatchery House with Tanks; 10 X 20 Mechanical Bldg
- Meticulous landscaping and fruit trees
- Room for expansion with infrastructure stubbed-in for additional ponds
- Hatchery business equipment and 5500 GMC Duramax delivery truck included (Equipment List Available)
- Multnomah County- Tax Lot 900, Section 6, T2N, R1W, WM
- Annual Taxes- approximately \$4403.85(tax deferral)
- Realtors Multiple Listing System #12353956
- Shown by Appointment Only! Please contact Listing Broker