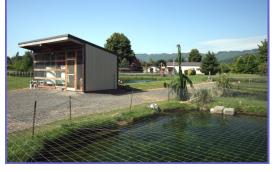

## 6.9 Acres with Beautiful Home and 10 Spectacular Ponds

Information Contained Herein from Sources Deemed Reliable, But Not Guaranteed 17225 NW Lucy Reeder Rd. Portland, Oregon \$1,199,000.

- 6.9 Acres on Fabulous Sauvie Island in the Columbia River
- Beautiful 2900+ SF Home overlooking 10 Ponds

   3 Bedroom, 3 Bath plus Family Room, Workshop & Deck
   Spacious Kitchen with Oak Cabinets & Tile Counters
   Great Room with Vaulted Ceilings and Hardwood Floors
- Quality Fish Hatchery Business providing "stocker fish" for lakes and ponds throughout Oregon & Washington
- 10 vinyl-lined Ponds with elaborate fresh water circulation and aeration system
- 4 wells and water rights; Perimeter fencing
- 40 X 48 Shop with Diesel Generator and 14 X 26 lean-to
- 24 X 18 Hatchery House with Tanks; 10 X 20 Mechanical Bldg
- Meticulous landscaping and fruit trees
- Room for expansion with infrastructure stubbed-in for additional ponds
- Hatchery business equipment and 5500 GMC Duramax delivery truck included (Equipment List Available)
- Multnomah County- Tax Lot 900, Section 6, T2N, R1W, WM
- Annual Taxes- approximately \$4403.85(tax deferral)
- Realtors Multiple Listing System #12353956
- Shown by Appointment Only! Please contact Listing Broker