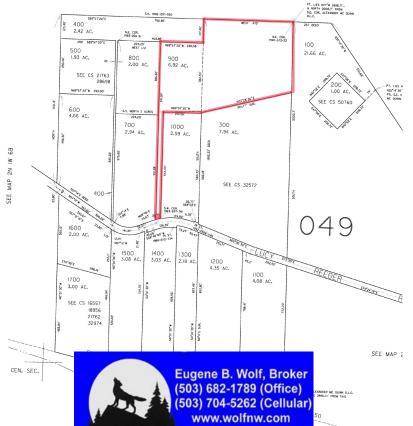

   3 Bedroom, 3 Bath plus Family Room, Workshop & Deck
   Spacious Kitchen with Oak Cabinets & Tile Counters
   Great Room with Vaulted Ceilings and Hardwood Floors
- Quality Fish Hatchery Business providing "stocker fish" for lakes and ponds throughout Oregon & Washington
- 10 vinyl-lined Ponds with elaborate fresh water circulation and aeration system
- 4 wells and water rights; Perimeter fencing
- 40 X 48 Shop with Diesel Generator and 14 X 26 lean-to
- 24 X 18 Hatchery House with Tanks; 10 X 20 Mechanical Bldg
- Meticulous landscaping and fruit trees
- Room for expansion with infrastructure stubbed-in for additional ponds
- Hatchery business equipment and 5500 GMC Duramax delivery truck included (Equipment List Available)
- Multnomah County- Tax Lot 900, Section 6, T2N, R1W, WM
- Annual Taxes- approximately \$4403.85(tax deferral)
- Realtors Multiple Listing System #12353956
- Shown by Appointment Only! Please contact Listing Broker

## **Island Springs Hatchery**

SEE MAP 3N IW

WOLF NW Properties, Inc. 30003 SW 35th Dr. Wilsonville, Oregon 97070