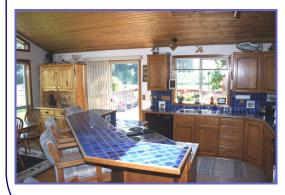

   3 Bedroom, 3 Bath plus Family Room, Workshop & Deck
   Spacious Kitchen with Oak Cabinets & Tile Counters
   Great Room with Vaulted Ceilings and Hardwood Floors
- Quality Fish Hatchery Business providing "stocker fish" for lakes and ponds throughout Oregon & Washington
- 10 vinyl-lined Ponds with elaborate fresh water circulation and aeration system
- 4 wells and water rights; Perimeter fencing
- 40 X 48 Shop with Diesel Generator and 14 X 26 lean-to
- 24 X 18 Hatchery House with Tanks; 10 X 20 Mechanical Bldg
- Meticulous landscaping and fruit trees
- Room for expansion with infrastructure stubbed-in for additional ponds
- Hatchery business equipment and 5500 GMC Duramax delivery truck included (Equipment List Available)
- Multnomah County- Tax Lot 900, Section 6, T2N, R1W, WM
- Annual Taxes- approximately \$4403.85(tax deferral)
- Realtors Multiple Listing System #12353956
- Shown by Appointment Only! Please contact Listing Broker