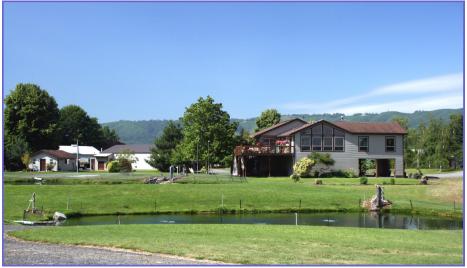

## 6.9 Acres with Beautiful Home and 10 Spectacular Ponds

Information Contained Herein from Sources Deemed Reliable, But Not Guaranteed 17225 NW Lucy Reeder Rd. Portland, Oregon \$1,199,000.

- 6.9 Acres on Fabulous Sauvie Island in the Columbia River
- Beautiful 2900+ SF Home overlooking 10 Ponds

   3 Bedroom, 3 Bath plus Family Room, Workshop & Deck
   Spacious Kitchen with Oak Cabinets & Tile Counters
   Great Room with Vaulted Ceilings and Hardwood Floors
- Quality Fish Hatchery Business providing "stocker fish" for lakes and ponds throughout Oregon & Washington
- 10 vinyl-lined Ponds with elaborate fresh water circulation and aeration system
- 4 wells and water rights; Perimeter fencing
- 40 X 48 Shop with Diesel Generator and 14 X 26 lean-to
- 24 X 18 Hatchery House with Tanks; 10 X 20 Mechanical Bldg
- Meticulous landscaping and fruit trees
- Room for expansion with infrastructure stubbed-in for additional ponds
- Hatchery business equipment and 5500 GMC Duramax delivery truck included (Equipment List Available)
- Multnomah County- Tax Lot 900, Section 6, T2N, R1W, WM
- Annual Taxes- approximately \$4403.85(tax deferral)
- Realtors Multiple Listing System #12353956
- Shown by Appointment Only! Please contact Listing Broker