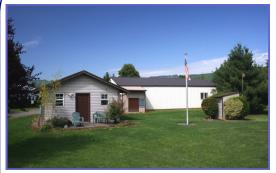

## 6.9 Acres with Beautiful Home and 10 Spectacular Ponds

Information Contained Herein from Sources Deemed Reliable, But Not Guaranteed 17225 NW Lucy Reeder Rd. Portland, Oregon \$1,199,000.

- 6.9 Acres on Fabulous Sauvie Island in the Columbia River
- Beautiful 2900+ SF Home overlooking 10 Ponds

   3 Bedroom, 3 Bath plus Family Room, Workshop & Deck
   Spacious Kitchen with Oak Cabinets & Tile Counters
   Great Room with Vaulted Ceilings and Hardwood Floors
- Quality Fish Hatchery Business providing "stocker fish" for lakes and ponds throughout Oregon & Washington
- 10 vinyl-lined Ponds with elaborate fresh water circulation and aeration system
- 4 wells and water rights; Perimeter fencing
- 40 X 48 Shop with Diesel Generator and 14 X 26 lean-to
- 24 X 18 Hatchery House with Tanks; 10 X 20 Mechanical Bldg
- Meticulous landscaping and fruit trees
- Room for expansion with infrastructure stubbed-in for additional ponds
- Hatchery business equipment and 5500 GMC Duramax delivery truck included (Equipment List Available)
- Multnomah County- Tax Lot 900, Section 6, T2N, R1W, WM
- Annual Taxes- approximately \$4403.85(tax deferral)
- Realtors Multiple Listing System #12353956
- Shown by Appointment Only! Please contact Listing Broker