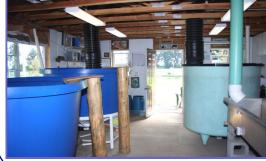

   3 Bedroom, 3 Bath plus Family Room, Workshop & Deck
   Spacious Kitchen with Oak Cabinets & Tile Counters
   Great Room with Vaulted Ceilings and Hardwood Floors
- Quality Fish Hatchery Business providing "stocker fish" for lakes and ponds throughout Oregon & Washington
- 10 vinyl-lined Ponds with elaborate fresh water circulation and aeration system
- 4 wells and water rights; Perimeter fencing
- 40 X 48 Shop with Diesel Generator and 14 X 26 lean-to
- 24 X 18 Hatchery House with Tanks; 10 X 20 Mechanical Bldg
- Meticulous landscaping and fruit trees
- Room for expansion with infrastructure stubbed-in for additional ponds
- Hatchery business equipment and 5500 GMC Duramax delivery truck included (Equipment List Available)
- Multnomah County- Tax Lot 900, Section 6, T2N, R1W, WM
- Annual Taxes- approximately \$4403.85(tax deferral)
- Realtors Multiple Listing System #12353956
- Shown by Appointment Only! Please contact Listing Broker