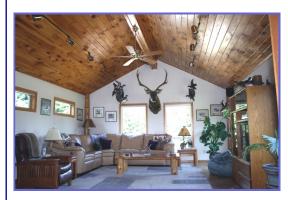

   3 Bedroom, 3 Bath plus Family Room, Workshop & Deck
   Spacious Kitchen with Oak Cabinets & Tile Counters
   Great Room with Vaulted Ceilings and Hardwood Floors
- Quality Fish Hatchery Business providing "stocker fish" for lakes and ponds throughout Oregon & Washington
- 10 vinyl-lined Ponds with elaborate fresh water circulation and aeration system
- 4 wells and water rights; Perimeter fencing
- 40 X 48 Shop with Diesel Generator and 14 X 26 lean-to
- 24 X 18 Hatchery House with Tanks; 10 X 20 Mechanical Bldg
- Meticulous landscaping and fruit trees
- Room for expansion with infrastructure stubbed-in for additional ponds
- Hatchery business equipment and 5500 GMC Duramax delivery truck included (Equipment List Available)
- Multnomah County- Tax Lot 900, Section 6, T2N, R1W, WM
- Annual Taxes- approximately \$4403.85(tax deferral)
- Realtors Multiple Listing System #12353956
- Shown by Appointment Only! Please contact Listing Broker