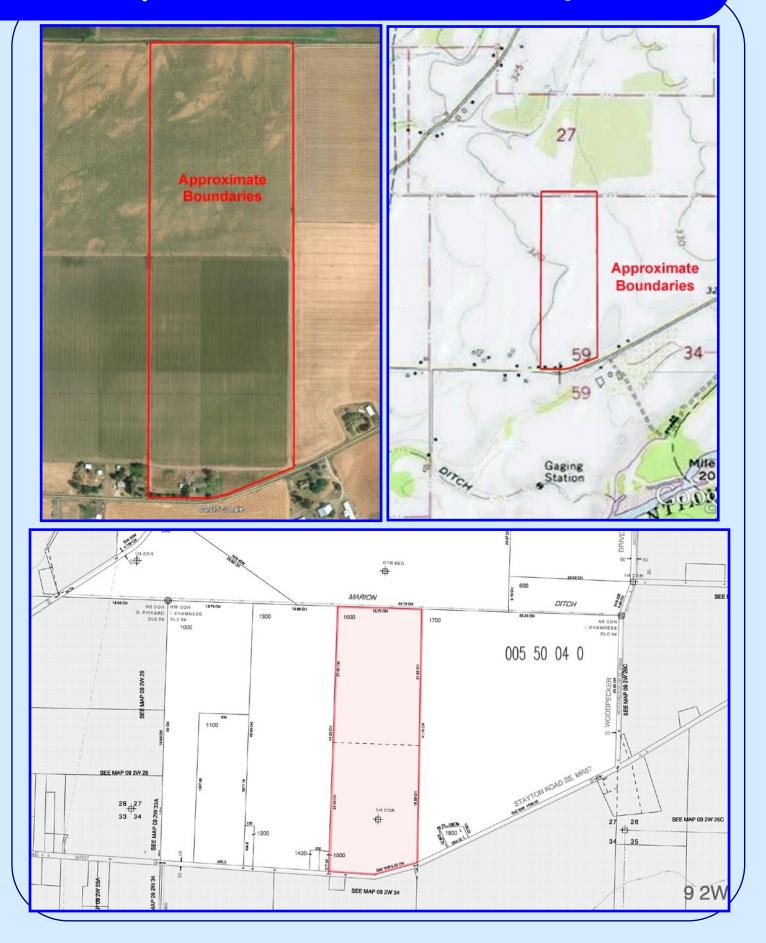

## 60 +/- Acre Willamette Valley Farm

7017 SE Stayton Rd. Stayton, OR 97383 \$649,000.

- 60 +/- Acres
- Productive Willamette Valley Oregon Farm
- Water Rights for 56 Acres from the Santiam Water Control District
- Cropland leased year-to-year for \$175/acre/year (irrigation equipment does not belong to Seller)
- Currently planted in Grass Seed and Corn
- 3-Bedroom Ranch-style Home built in 1954 rented for \$1100/month
- Home features hardwood floors and double fireplace
- Updates include newer furnace, windows, air conditioning, and roof
- Zoned EFU
- Primarily Class II Soils
- Marion County
- TL 1600, Section 27, T9S, R2W, W.M.
- RMLS #15360853