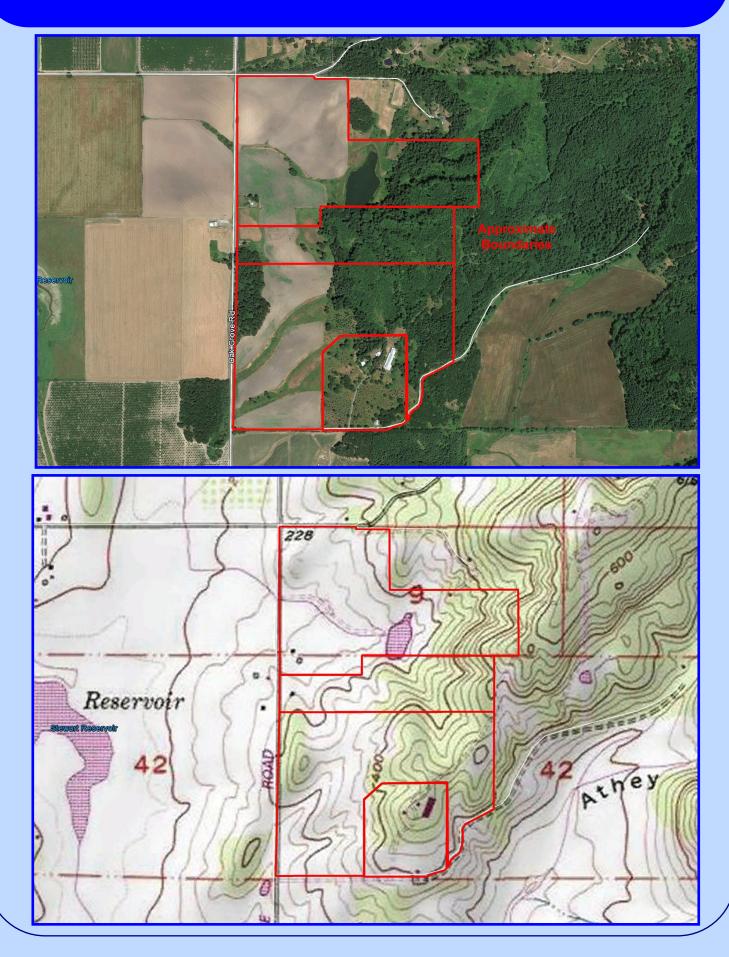

## \$2,805,000.

- 223+/- Acres Willamette Valley Estate Land
- Great Opportunity with Views, Diversity and Potential
- 3 Existing Homes
- 4 Legal Lots of Record
- Located in the Eola-Amity Hills AVA with approximately 75 Acres of potentially Vineyard Capable land (Buyer to make own assessment)
- Large Permitted Reservoir with Water Rights Certificate to irrigate 49 acres
- Approximately 69 +/- acres Cultivated
- Majestic Timber
- Adjacent to Established Vineyard
- Polk County- Annual Taxes: \$5507.31
- Tax Lots 100, 200, 300, 301, Sec. 9, T6S, R4W, W.M.
- RMLS #18199243