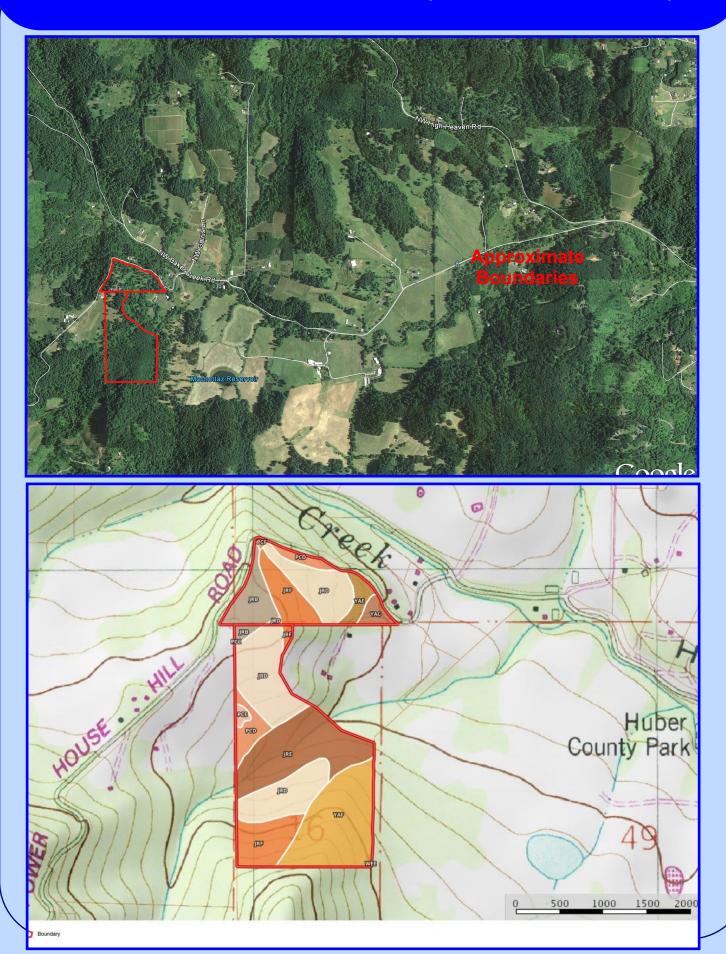

# 20077 SW Powerhouse Hill Rd. McMinnville, Oregon 97128 \$2,500,000.

- 55.28 +/- Acres
- 4-Bedroom, 4-Bath, 3-Level, Custom Log Home
- 14.3 +/- acres "Ideally" suited to grow high quality Pinot Noir per Red Hills Soil (Andy Gallagher)
- Spacious 4778 +/- SF Log Home with new expansive corten steel framed decks
- Mt. Hood and Happy Valley Views
- 6-stall Barn and Fenced Pasture
- 2nd Entrance for Winery/Tasting Room?
- Zoned Exclusive Farm Use (EFU)
- Yamhill County Annual Taxes: \$9378.58
- Tax Lot 1600 & 1601, Section 16, T4S, R5W, W.M
- RMLS #20054866