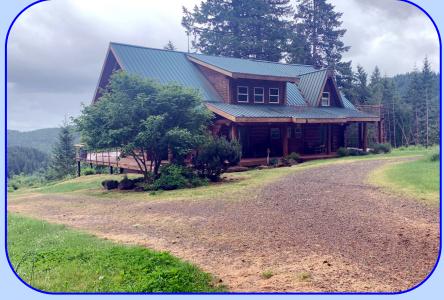

# 20077 SW Powerhouse Hill Rd. McMinnville, Oregon 97128 \$2,500,000.

- 55.28 +/- Acres
- 4-Bedroom, 4-Bath, 3-Level, Custom Log Home
- 14.3 +/- acres "Ideally" suited to grow high quality Pinot Noir per Red Hills Soil (Andy Gallagher)
- Spacious 4778 +/- SF Log Home with new expansive corten steel framed decks
- Mt. Hood and Happy Valley Views
- 6-stall Barn and Fenced Pasture
- 2nd Entrance for Winery/Tasting Room?
- Zoned Exclusive Farm Use (EFU)
- Yamhill County Annual Taxes: \$9378.58
- Tax Lot 1600 & 1601, Section 16, T4S, R5W, W.M
- RMLS #20054866