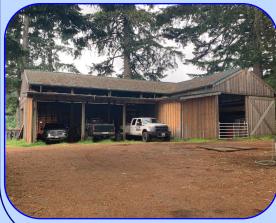

# 20077 SW Powerhouse Hill Rd. McMinnville, Oregon 97128 \$2,500,000.

- 55.28 +/- Acres
- 4-Bedroom, 4-Bath, 3-Level, Custom Log Home
- 14.3 +/- acres "Ideally" suited to grow high quality Pinot Noir per Red Hills Soil (Andy Gallagher)
- Spacious 4778 +/- SF Log Home with new expansive corten steel framed decks
- Mt. Hood and Happy Valley Views
- 6-stall Barn and Fenced Pasture
- 2nd Entrance for Winery/Tasting Room?
- Zoned Exclusive Farm Use (EFU)
- Yamhill County Annual Taxes: \$9378.58
- Tax Lot 1600 & 1601, Section 16, T4S, R5W, W.M
- RMLS #20054866