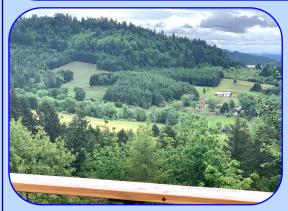

# 20077 SW Powerhouse Hill Rd. McMinnville, Oregon 97128 \$2,500,000.

- 55.28 +/- Acres
- 4-Bedroom, 4-Bath, 3-Level, Custom Log Home
- 14.3 +/- acres "Ideally" suited to grow high quality Pinot Noir per Red Hills Soil (Andy Gallagher)
- Spacious 4778 +/- SF Log Home with new expansive corten steel framed decks
- Mt. Hood and Happy Valley Views
- 6-stall Barn and Fenced Pasture
- 2nd Entrance for Winery/Tasting Room?
- Zoned Exclusive Farm Use (EFU)
- Yamhill County Annual Taxes: \$9378.58
- Tax Lot 1600 & 1601, Section 16, T4S, R5W, W.M
- RMLS #20054866