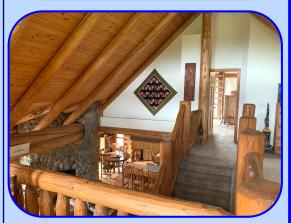

# 20077 SW Powerhouse Hill Rd. McMinnville, Oregon 97128 \$2,500,000.

- 55.28 +/- Acres
- 4-Bedroom, 4-Bath, 3-Level, Custom Log Home
- 14.3 +/- acres "Ideally" suited to grow high quality Pinot Noir per Red Hills Soil (Andy Gallagher)
- Spacious 4778 +/- SF Log Home with new expansive corten steel framed decks
- Mt. Hood and Happy Valley Views
- 6-stall Barn and Fenced Pasture
- 2nd Entrance for Winery/Tasting Room?
- Zoned Exclusive Farm Use (EFU)
- Yamhill County Annual Taxes: \$9378.58
- Tax Lot 1600 & 1601, Section 16, T4S, R5W, W.M
- RMLS #20054866