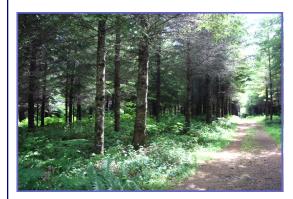

## E. Terra Fern Dr. Sandy, Oregon Timbered Estate Sites - 2 Parcels Available

Beautiful & Private Building Sites

- 2 Parcels Available:
  - 13 Acres \$139,000. (TL 1100, Section 30, T2S, R6E, W.M.)
  - 40 Acres \$239,000. (TL 1201, Section 30, T2S, R6E, W.M.)
- Both Parcels have Forest Dwelling Template Test Approval to build a home
- Mostly Covered with approx. 20-year old Fir Trees
- Realtor's Multiple Listing #1071716 & #10071726
- Clackamas County, Zoned TBR
- Gated Entry, Gravel Road and Access Easements from E. Terra Fern Dr.
- Property has been surveyed and boundaries marked
- Seller will consider contract terms