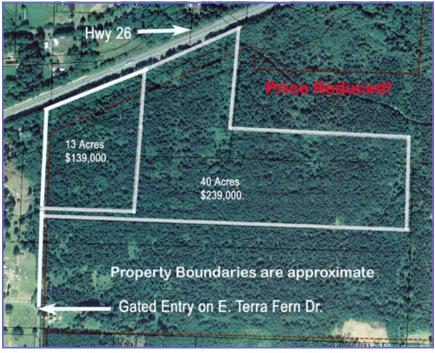

## E. Terra Fern Dr. Sandy, Oregon Timbered Estate Sites - 2 Parcels Available

Beautiful & Private Building Sites

- 2 Parcels Available:
  - 13 Acres \$139,000. (TL 1100, Section 30, T2S, R6E, W.M.)
  - 40 Acres \$239,000. (TL 1201, Section 30, T2S, R6E, W.M.)
- Both Parcels have Forest Dwelling Template Test Approval to build a home
- Mostly Covered with approx. 20-year old Fir Trees
- Realtor's Multiple Listing #1071716 & #10071726
- Clackamas County, Zoned TBR
- Gated Entry, Gravel Road and Access Easements from E. Terra Fern Dr.
- Property has been surveyed and boundaries marked
- Seller will consider contract terms